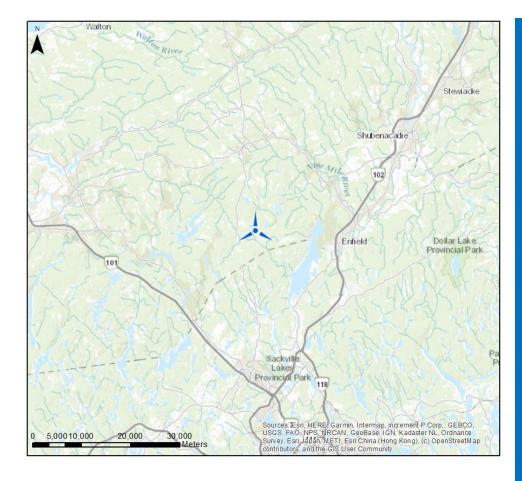

## **Proposed Red Spruce Wind Energy Project**

SWEB Development is hosting a community engagement session on the proposed Red Spruce Wind Energy Project. This engagement session will allow stakeholders to meet our development team, learn about the project's benefits, ask questions, and provide feedback to shape the proposed project.

www.redsprucewindenergy.ca

WHEN: TUESDAY NOVEMBER 16, 2021

TIME: 4:00 PM - 8:00 PM

WHERE: UNIACKE FIRE HALL

ADDRESS: 654 NS TRUNK 1, MOUNT UNIACKE

CONTACT INFO:
902-329-1494
REDSPRUCE@SWEB.ENERGY

**SWEB DEVELOPMENT** 